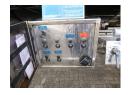

#### **POWERTRAIN**

ABS

## **ADDITIONAL INFO**

Bitumen tank, Insulated stainless steel, Oil-fueled heating system, Capacity 33400 litres, 1 Compartment, ABS, Air suspension, Mercedes axles, Disc brakes, Shipping dimensions 1220x250x360 cm.

# TANK

| Volume (Liters)              | 33400       |
|------------------------------|-------------|
| Number of compartments       | 1           |
| Volume compartments (Liters) | 33400       |
| Tank material                | Inox        |
| Insulated                    | ✓           |
| Heating                      | ✓           |
| Heating type                 | Oil heating |
| Bitumen                      | <b>V</b>    |