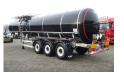

# Bitumen tank inox 33.4 m3/1 comp

#### **GENERAL**

| ID number               | 0047216                               |
|-------------------------|---------------------------------------|
| Brand                   | L.A.G.                                |
| Туре                    | Bitumen tank inox 33.4<br>m3 / 1 comp |
| Chassis number          | YB4202013DL047216                     |
| 1st Registration Date   | 01-01-2013                            |
| Country of registration | UK                                    |
| Dimensions              | 1220x250x360                          |

## **ADDITIONAL INFO**

Bitumen tank, Insulated stainless steel, Oil-fueled heating system, Capacity 33400 litres, 1 Compartment, ABS, Air suspension, Mercedes axles, Disc brakes, Shipping dimensions 1220x250x360 cm.

# TANK

| Volume (Liters)              | 33400       |
|------------------------------|-------------|
| Number of compartments       | 1           |
| Volume compartments (Liters) | 33400       |
| Tank material                | Inox        |
| Insulated                    | ✓           |
| Heating                      | ✓           |
| Heating type                 | Oil heating |
| Bitumen                      | <b>V</b>    |