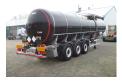

# Bitumen tank inox 33.4 m3/1 comp

#### **GENERAL**

| ID number               | 0047216                               |
|-------------------------|---------------------------------------|
| Brand                   | L.A.G.                                |
| Туре                    | Bitumen tank inox 33.4<br>m3 / 1 comp |
| Chassis number          | YB4202013DL047216                     |
| 1st Registration Date   | 01-01-2013                            |
| Country of registration | UK                                    |
| Dimensions              | 1220x250x360                          |

## **ADDITIONAL INFO**

Bitumen tank, Insulated stainless steel, Oil-fueled heating system, Capacity 33400 litres, 1 Compartment, ABS, Air suspension, Mercedes axles, Disc brakes, Shipping dimensions 1220x250x360 cm.

# TANK

| Volume (Liters)              | 33400       |
|------------------------------|-------------|
| Number of compartments       | 1           |
| Volume compartments (Liters) | 33400       |
| Tank material                | Inox        |
| Insulated                    | ✓           |
| Heating                      | ✓           |
| Heating type                 | Oil heating |
| Bitumen                      | <b>V</b>    |