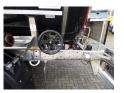

## **ADDITIONAL INFO**

Bitumen tank, Insulated stainless steel, Oil-fueled heating system, Capacity 33400 litres, 1 Compartment, ABS, Air suspension, Mercedes axles, Disc brakes, Shipping dimensions 1220x250x360 cm.

# TANK

| Volume (Liters)              | 33400       |
|------------------------------|-------------|
| Number of compartments       | 1           |
| Volume compartments (Liters) | 33400       |
| Tank material                | Inox        |
| Insulated                    | ✓           |
| Heating                      | ✓           |
| Heating type                 | Oil heating |
| Bitumen                      | <b>V</b>    |