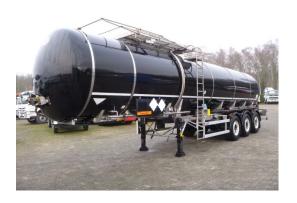

# Bitumen tank inox 33.4 m3/1 comp

#### **GENERAL**

| ID number               | 0047216                               |
|-------------------------|---------------------------------------|
| Brand                   | L.A.G.                                |
| Туре                    | Bitumen tank inox 33.4<br>m3 / 1 comp |
| Chassis number          | YB4202013DL047216                     |
| 1st Registration Date   | 01-01-2013                            |
| Country of registration | UK                                    |
| Dimensions              | 1220x250x360                          |

## **ADDITIONAL INFO**

Bitumen tank, Insulated stainless steel, Oil-fueled heating system, Capacity 33400 litres, 1 Compartment, ABS, Air suspension, Mercedes axles, Disc brakes, Shipping dimensions 1220x250x360 cm.

# TANK

| Volume (Liters)              | 33400       |
|------------------------------|-------------|
| Number of compartments       | 1           |
| Volume compartments (Liters) | 33400       |
| Tank material                | Inox        |
| Insulated                    | ✓           |
| Heating                      | ✓           |
| Heating type                 | Oil heating |
| Bitumen                      | <b>V</b>    |