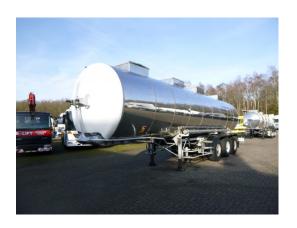

## Bitumen tank inox L4BH 30.8 m3/1 comp

### **ADDITIONAL INFO**

Bitumen tank, Insulated stainless steel (inox), Capacity 30863 litres, 1 Compartment, ADR tank code L4BH, Steel / spring suspension, Fruehauf axles, Drum brakes, Shipment dimensions 1160x250x375 cm

## TANK

| Volume (Liters)                 | 30863    |
|---------------------------------|----------|
| Number of compartments          | 1        |
| Volume compartments<br>(Liters) | 30863    |
| Tank material                   | Inox     |
| Insulated                       | ✓        |
| Test pressure                   | 4 bar    |
| Maximum work pressure           | 2 bar    |
| Bitumen                         | <b>~</b> |
| Chemicals                       | ✓        |