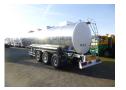

## Bitumen tank inox L4BH 30.8 m3/1 comp

### **ADDITIONAL INFO**

Bitumen tank, Insulated stainless steel (inox), Capacity 30863 litres, 1 Compartment, ADR tank code L4BH, Steel / spring suspension, Fruehauf axles, Drum brakes, Shipment dimensions 1160x250x375 cm

## TANK

| Volume (Liters)                 | 30863    |
|---------------------------------|----------|
| Number of compartments          | 1        |
| Volume compartments<br>(Liters) | 30863    |
| Tank material                   | Inox     |
| Insulated                       | ✓        |
| Test pressure                   | 4 bar    |
| Maximum work pressure           | 2 bar    |
| Bitumen                         | <b>~</b> |
| Chemicals                       | ✓        |