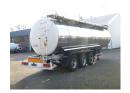

## Bitumen tank inox L4BH 30.8 m3/1 comp

### **ADDITIONAL INFO**

Bitumen tank, Insulated stainless steel (inox), Capacity 30863 litres, 1 Compartment, ADR tank code L4BH, Steel / spring suspension, Fruehauf axles, Drum brakes, Shipment dimensions 1160x250x375 cm

## TANK

| Volume (Liters)                 | 30863    |
|---------------------------------|----------|
| Number of compartments          | 1        |
| Volume compartments<br>(Liters) | 30863    |
| Tank material                   | Inox     |
| Insulated                       | ✓        |
| Test pressure                   | 4 bar    |
| Maximum work pressure           | 2 bar    |
| Bitumen                         | <b>~</b> |
| Chemicals                       | ✓        |