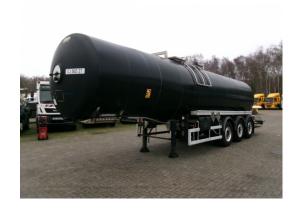

#### **GENERAL**

| ID number               | O049055                                                                                   |
|-------------------------|-------------------------------------------------------------------------------------------|
| Brand                   | Magyar                                                                                    |
| Type                    | Bitumen / heavy oil tank<br>inox 30.5 m3 / 1 comp +<br>mixer & engine / ADR<br>03-01-2024 |
| Chassis number          | VF9S34SD120049055                                                                         |
| 1st Registration Date   | 02-05-2002                                                                                |
| Country of registration | FR                                                                                        |
| Dimensions              | 1170x250x345 cm                                                                           |

### **ADDITIONAL INFO**

Bitumen/ Heavy oil tank, Insulated stainless steel, Capacity 30500, 1 Compartment, Test pressure 0.50 bar, Max working pressure 0.10 bar, Lombardini engine and mixer, Tank material code Z7CN 18.09, Air suspension, Disc brakes, Saf, axles, ABS, Alloy wheels, Shipment dimensions 1170x250x345 cm

#### TΔNK

| Volume (Liters)              | 30500      |
|------------------------------|------------|
| Number of compartments       | 1          |
| Volume compartments (Liters) | 30500      |
| Material code                | Z7CN 18.09 |
| Tank material                | Inox       |
| Insulated                    | <b>V</b>   |
| Test pressure                | 0.50 bar   |
| Maximum work pressure        | 0.10 bar   |
| Bitumen                      | ✓          |
| Fuel                         | <b>✓</b>   |