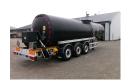

#### **GENERAL**

| ID number               | O049055                                                                                   |
|-------------------------|-------------------------------------------------------------------------------------------|
| Brand                   | Magyar                                                                                    |
| Type                    | Bitumen / heavy oil tank<br>inox 30.5 m3 / 1 comp +<br>mixer & engine / ADR<br>03-01-2024 |
| Chassis number          | VF9S34SD120049055                                                                         |
| 1st Registration Date   | 02-05-2002                                                                                |
| Country of registration | FR                                                                                        |
| Dimensions              | 1170x250x345 cm                                                                           |

### **ADDITIONAL INFO**

Bitumen/ Heavy oil tank, Insulated stainless steel, Capacity 30500, 1 Compartment, Test pressure 0.50 bar, Max working pressure 0.10 bar, Lombardini engine and mixer, Tank material code Z7CN 18.09, Air suspension, Disc brakes, Saf, axles, ABS, Alloy wheels, Shipment dimensions 1170x250x345 cm

#### TΔNK

| Volume (Liters)              | 30500      |
|------------------------------|------------|
| Number of compartments       | 1          |
| Volume compartments (Liters) | 30500      |
| Material code                | Z7CN 18.09 |
| Tank material                | Inox       |
| Insulated                    | <b>V</b>   |
| Test pressure                | 0.50 bar   |
| Maximum work pressure        | 0.10 bar   |
| Bitumen                      | ✓          |
| Fuel                         | <b>✓</b>   |