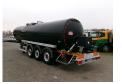

#### **GENERAL**

| ID number               | O049055                                                                                   |
|-------------------------|-------------------------------------------------------------------------------------------|
| Brand                   | Magyar                                                                                    |
| Type                    | Bitumen / heavy oil tank<br>inox 30.5 m3 / 1 comp +<br>mixer & engine / ADR<br>03-01-2024 |
| Chassis number          | VF9S34SD120049055                                                                         |
| 1st Registration Date   | 02-05-2002                                                                                |
| Country of registration | FR                                                                                        |
| Dimensions              | 1170x250x345 cm                                                                           |

### **ADDITIONAL INFO**

Bitumen/ Heavy oil tank, Insulated stainless steel, Capacity 30500, 1 Compartment, Test pressure 0.50 bar, Max working pressure 0.10 bar, Lombardini engine and mixer, Tank material code Z7CN 18.09, Air suspension, Disc brakes, Saf, axles, ABS, Alloy wheels, Shipment dimensions 1170x250x345 cm

#### TΔNK

| Volume (Liters)              | 30500      |
|------------------------------|------------|
| Number of compartments       | 1          |
| Volume compartments (Liters) | 30500      |
| Material code                | Z7CN 18.09 |
| Tank material                | Inox       |
| Insulated                    | <b>V</b>   |
| Test pressure                | 0.50 bar   |
| Maximum work pressure        | 0.10 bar   |
| Bitumen                      | ✓          |
| Fuel                         | <b>✓</b>   |