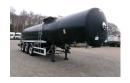

#### **GENERAL**

| ID number               | O049055                                                                                   |
|-------------------------|-------------------------------------------------------------------------------------------|
| Brand                   | Magyar                                                                                    |
| Type                    | Bitumen / heavy oil tank<br>inox 30.5 m3 / 1 comp +<br>mixer & engine / ADR<br>03-01-2024 |
| Chassis number          | VF9S34SD120049055                                                                         |
| 1st Registration Date   | 02-05-2002                                                                                |
| Country of registration | FR                                                                                        |
| Dimensions              | 1170x250x345 cm                                                                           |

### **ADDITIONAL INFO**

Bitumen/ Heavy oil tank, Insulated stainless steel, Capacity 30500, 1 Compartment, Test pressure 0.50 bar, Max working pressure 0.10 bar, Lombardini engine and mixer, Tank material code Z7CN 18.09, Air suspension, Disc brakes, Saf, axles, ABS, Alloy wheels, Shipment dimensions 1170x250x345 cm

#### TΔNK

| Volume (Liters)              | 30500      |
|------------------------------|------------|
| Number of compartments       | 1          |
| Volume compartments (Liters) | 30500      |
| Material code                | Z7CN 18.09 |
| Tank material                | Inox       |
| Insulated                    | <b>V</b>   |
| Test pressure                | 0.50 bar   |
| Maximum work pressure        | 0.10 bar   |
| Bitumen                      | ✓          |
| Fuel                         | <b>✓</b>   |