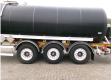

#### **GENERAL**

| ID number               | O049055                                                                                   |
|-------------------------|-------------------------------------------------------------------------------------------|
| Brand                   | Magyar                                                                                    |
| Type                    | Bitumen / heavy oil tank<br>inox 30.5 m3 / 1 comp +<br>mixer & engine / ADR<br>03-01-2024 |
| Chassis number          | VF9S34SD120049055                                                                         |
| 1st Registration Date   | 02-05-2002                                                                                |
| Country of registration | FR                                                                                        |
| Dimensions              | 1170x250x345 cm                                                                           |

### **ADDITIONAL INFO**

Bitumen/ Heavy oil tank, Insulated stainless steel, Capacity 30500, 1 Compartment, Test pressure 0.50 bar, Max working pressure 0.10 bar, Lombardini engine and mixer, Tank material code Z7CN 18.09, Air suspension, Disc brakes, Saf, axles, ABS, Alloy wheels, Shipment dimensions 1170x250x345 cm

#### TΔNK

| Volume (Liters)              | 30500      |
|------------------------------|------------|
| Number of compartments       | 1          |
| Volume compartments (Liters) | 30500      |
| Material code                | Z7CN 18.09 |
| Tank material                | Inox       |
| Insulated                    | <b>V</b>   |
| Test pressure                | 0.50 bar   |
| Maximum work pressure        | 0.10 bar   |
| Bitumen                      | ✓          |
| Fuel                         | <b>✓</b>   |