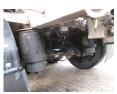

#### **CHASSIS**

| Disc brake         | <b>*</b> |
|--------------------|----------|
| Gross weight       | 38000 kg |
|                    |          |
| Chassis height     | 100 cm   |
| Fifth wheel height | 120 cm   |
|                    |          |
| Kingpin diameter   | 2 inch   |
| Aluminium rims     | ✓        |

# **AXLES**

| Number of axles   | 3              |
|-------------------|----------------|
| Brand axles       | Mercedes       |
| Disc brake        | ✓              |
| Suspension axle 1 | Air suspension |
| Suspension axle 2 | Air suspension |
|                   |                |