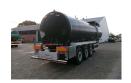

### Bitumen tank inox $33 \, \text{m} 3 / 1 \, \text{comp} + \text{ADR}$

### **ADDITIONAL INFO**

Bitumen tank, Insulated stainless steel (inox), Capacity 33000 litres, 1
Compartment, Max working pressure 2.0 bar, Test pressure 4.0 bar, Air suspension, Mercedes axles, Disc brakes, ABS, Alloy wheels, Shipment dimensions: 1140x250x360 cm

# TANK

| Volume (Liters)              | 33000    |
|------------------------------|----------|
| Number of compartments       | 1        |
| Volume compartments (Liters) | 33000    |
| Tank material                | Inox     |
| Insulated                    | <b>V</b> |
| Test pressure                | 4 bar    |
| Maximum work pressure        | 2 bar    |
| Bitumen                      | ✓        |