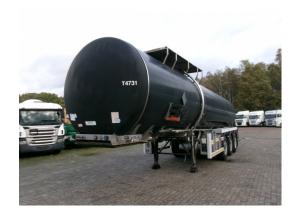

### Bitumen tank inox $33 \, \text{m} 3 / 1 \, \text{comp} + \text{ADR}$

### **ADDITIONAL INFO**

Bitumen tank, Insulated stainless steel (inox), Capacity 33000 litres, 1
Compartment, Max working pressure 2.0 bar, Test pressure 4.0 bar, Air suspension, Mercedes axles, Disc brakes, ABS, Alloy wheels, Shipment dimensions: 1140x250x360 cm

# TANK

| Volume (Liters)              | 33000    |
|------------------------------|----------|
| Number of compartments       | 1        |
| Volume compartments (Liters) | 33000    |
| Tank material                | Inox     |
| Insulated                    | <b>V</b> |
| Test pressure                | 4 bar    |
| Maximum work pressure        | 2 bar    |
| Bitumen                      | ✓        |