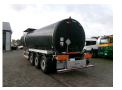

### Bitumen tank inox $33 \, \text{m} 3 / 1 \, \text{comp} + \text{ADR}$

### **ADDITIONAL INFO**

Bitumen tank, Insulated stainless steel (inox), Capacity 33000 litres, 1
Compartment, Max working pressure 2.0 bar, Test pressure 4.0 bar, Air suspension, Mercedes axles, Disc brakes, ABS, Alloy wheels, Shipment dimensions: 1140x250x360 cm

# TANK

| Volume (Liters)              | 33000    |
|------------------------------|----------|
| Number of compartments       | 1        |
| Volume compartments (Liters) | 33000    |
| Tank material                | Inox     |
| Insulated                    | <b>V</b> |
| Test pressure                | 4 bar    |
| Maximum work pressure        | 2 bar    |
| Bitumen                      | ✓        |