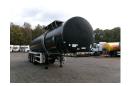

### Bitumen tank inox $33 \, \text{m} 3 / 1 \, \text{comp} + \text{ADR}$

### **ADDITIONAL INFO**

Bitumen tank, Insulated stainless steel (inox), Capacity 33000 litres, 1
Compartment, Max working pressure 2.0 bar, Test pressure 4.0 bar, Air suspension, Mercedes axles, Disc brakes, ABS, Alloy wheels, Shipment dimensions: 1140x250x360 cm

# TANK

| Volume (Liters)              | 33000    |
|------------------------------|----------|
| Number of compartments       | 1        |
| Volume compartments (Liters) | 33000    |
| Tank material                | Inox     |
| Insulated                    | <b>V</b> |
| Test pressure                | 4 bar    |
| Maximum work pressure        | 2 bar    |
| Bitumen                      | ✓        |