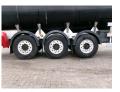

#### **TYRES**

| Tyre size axle 1 | 385/65R22.5 |
|------------------|-------------|
| Tyre size axle 2 | 385/65R22.5 |
| Tyre size axle 3 | 385/65R22.5 |

### **AXLES**

| Number of axles   | 3              |
|-------------------|----------------|
| Brand axles       | Saf            |
| Disc brake        | ✓              |
| Suspension axle 1 | Air suspension |
| Suspension axle 2 | Air suspension |
| Suspension axle 3 | Air suspension |