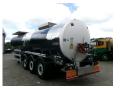

#### **ADDITIONAL INFO**

Bitumen tank, Insulated stainless steel (inox), Capacity 31000 litres, 1 Compartment, Steam Heating, Test pressure 4.00 bar, Max. working pressure 2.00 bar, ABS, Alloy wheels, Disc brakes, Saf axles, Shipment dimensions: 1260x250x360 cm

### TANK

| Volume (Liters)              | 31000    |
|------------------------------|----------|
| Number of compartments       | 1        |
| Volume compartments (Liters) | 31000    |
| Material code                | EN 1.430 |
| Tank material                | Inox     |
| Insulated                    | <b>*</b> |
| Heating                      | <b>V</b> |
| Heating type                 | Steam    |
| Test pressure                | 4.0 bar  |
| Maximum work pressure        | 2.0 bar  |
| Bitumen                      | <b>~</b> |