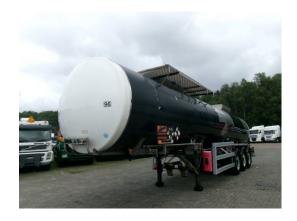

### Bitumen tank inox 31 m3/1 comp

#### **GENERAL**

| ID number               | O349902                             |
|-------------------------|-------------------------------------|
| Brand                   | Clayton                             |
| Туре                    | Bitumen tank inox 31 m3<br>/ 1 comp |
| Chassis number          | CC3499-02                           |
| 1st Registration Date   | 01-03-2003                          |
| Country of registration | UK                                  |
| Dimensions              | 1260x250x360 cm                     |

#### **ADDITIONAL INFO**

Bitumen tank, Insulated stainless steel (inox), Capacity 31000 litres, 1 Compartment, Steam Heating, Test pressure 4.00 bar, Max. working pressure 2.00 bar, ABS, Alloy wheels, Disc brakes, Saf axles, Shipment dimensions: 1260x250x360 cm

### TANK

| Volume (Liters)              | 31000    |
|------------------------------|----------|
| Number of compartments       | 1        |
| Volume compartments (Liters) | 31000    |
| Material code                | EN 1.430 |
| Tank material                | Inox     |
| Insulated                    | <b>*</b> |
| Heating                      | <b>V</b> |
| Heating type                 | Steam    |
| Test pressure                | 4.0 bar  |
| Maximum work pressure        | 2.0 bar  |
| Bitumen                      | <b>~</b> |