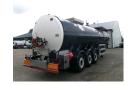

#### **CHASSIS**

Empty weight 7420 kg

Gross weight 38000 kg

Chassis height 100 cm

Fifth wheel height 120 cm

Kingpin diameter 2 inch

Aluminium rims

### **AXLES**

| Number of axles   | 3              |
|-------------------|----------------|
| Brand axles       | Saf            |
| Disc brake        | ✓              |
| Suspension axle 1 | Air suspension |
| Suspension axle 2 | Air suspension |
| Suspension axle 3 | Air suspension |