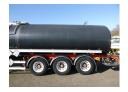

## Bitumen tank inox 31 m3/1 comp

### **ADDITIONAL INFO**

Insulated stainless steel (inox) bitumen tank, Capacity 31000 liters, 1 Compartment, Tank material Z7EN 18.09, Test pressure 2.6 bar, Max working pressure 2.0 bar Hydraulic mixer,, ABS, Ror axles, Air suspension, Disc brakes, Alloy wheels, Shipment dimensions: 1200x250x370 cm

## TANK

| Volume (Liters)              | 31000      |
|------------------------------|------------|
| Number of compartments       | 1          |
|                              |            |
| Volume compartments (Liters) | 31000      |
| Material code                | Z7EN 18.09 |
|                              |            |
| Tank material                | Inox       |
| Insulated                    | ✓          |
|                              |            |
| Test pressure                | 2.6 bar    |
| Maximum work pressure        | 2.0 bar    |
|                              |            |
| Bitumen                      | <b>*</b>   |