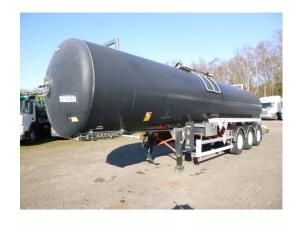

## Bitumen tank inox 31 m3/1 comp

#### **GENERAL**

| ID number               | O049007A                         |
|-------------------------|----------------------------------|
| Brand                   | Magyar                           |
| Туре                    | Bitumen tank inox 31 m3 / 1 comp |
| Chassis number          | VF9S34RD1X0049007                |
| 1st Registration Date   | 02-06-1999                       |
| Country of registration | FR                               |
| Dimensions              | 1200x250x370 cm                  |

### **ADDITIONAL INFO**

Insulated stainless steel (inox) bitumen tank, Capacity 31000 liters, 1 Compartment, Tank material Z7EN 18.09, Test pressure 2.6 bar, Max working pressure 2.0 bar Hydraulic mixer,, ABS, Ror axles, Air suspension, Disc brakes, Alloy wheels, Shipment dimensions: 1200x250x370 cm

## TANK

| Volume (Liters)              | 31000      |
|------------------------------|------------|
| Number of compartments       | 1          |
|                              |            |
| Volume compartments (Liters) | 31000      |
| Material code                | Z7EN 18.09 |
|                              |            |
| Tank material                | Inox       |
| Insulated                    | ✓          |
|                              |            |
| Test pressure                | 2.6 bar    |
| Maximum work pressure        | 2.0 bar    |
|                              |            |
| Bitumen                      | <b>*</b>   |