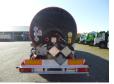

## Bitumen tank inox 31 m3/1 comp

### **ADDITIONAL INFO**

Insulated stainless steel (inox) bitumen tank, Capacity 31000 liters, 1 Compartment, Tank material Z7EN 18.09, Test pressure 2.6 bar, Max working pressure 2.0 bar Hydraulic mixer,, ABS, Ror axles, Air suspension, Disc brakes, Alloy wheels, Shipment dimensions: 1200x250x370 cm

## TANK

| Volume (Liters)              | 31000      |
|------------------------------|------------|
| Number of compartments       | 1          |
|                              |            |
| Volume compartments (Liters) | 31000      |
| Material code                | Z7EN 18.09 |
|                              |            |
| Tank material                | Inox       |
| Insulated                    | ✓          |
|                              |            |
| Test pressure                | 2.6 bar    |
| Maximum work pressure        | 2.0 bar    |
|                              |            |
| Bitumen                      | <b>*</b>   |