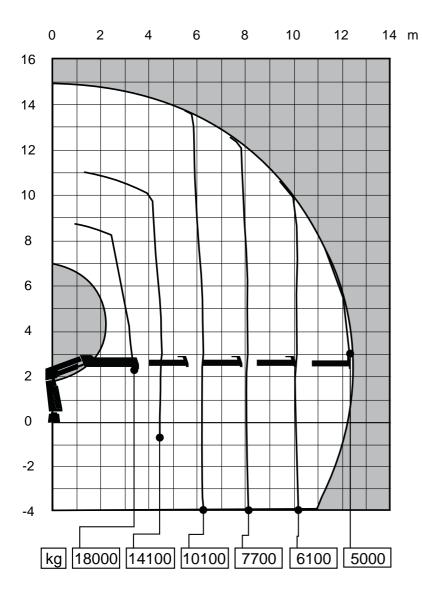

## **Load Diagram**

| Capacity and perform                                    | ance   |                       |
|---------------------------------------------------------|--------|-----------------------|
| Lifting capacity with ADC                               | 626    | (kNm)                 |
| Standard lifting capacity at standard outreach with ADC | 3.3    | (m) - 18000 (kg)      |
|                                                         | 4.5    | (m) - 14100 (kg)      |
|                                                         | 6.2    | (m) - 10100 (kg)      |
|                                                         | 8.1    | (m) - 7700 (kg)       |
|                                                         | 10.1   | (m) - 6100 (kg)       |
|                                                         | 12.3   | (m) - 5000 (kg)       |
| Hydraulic boom extension                                | 7.8    | (m)                   |
| Lifting height above installation level hydraulic       | 14.9   | (m)                   |
| Slewing torque                                          | 69     | (kNm)                 |
| V80 Slewing speed                                       | 10     | (°/s)                 |
| Slewing angle Contin                                    | nuous  | (°)                   |
| Lifting speed                                           | 0.7    | (m/s)                 |
| unctional demands                                       |        |                       |
| Recommended oilflow low                                 | 90     | (I/min) V91M Fixed    |
| Recommended oilflow high                                | 140    | (I/min) V91M Variable |
| Working pressure                                        | 32     | (MPa)                 |
| Max slope viable at full capacity                       | 5      | (°)                   |
| Oil in tank                                             | 200    | (1)                   |
| Tank capacity                                           | 260    | (1)                   |
| Veights and measure                                     | ements | s                     |
| Height in folded position                               | 2470   | (mm)                  |
| Width in folded position                                | 2500   | (mm)                  |
| Installation space needed                               | 1520   | (mm)                  |
| Weight of crane                                         | 5730   | (kg)                  |