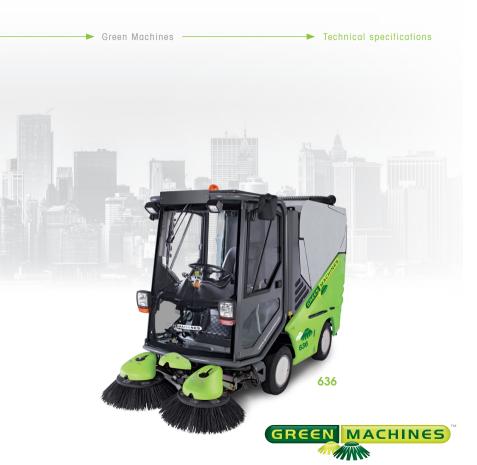

# 636

### MACHINE DATA

Length: Standard machine 3,450 mm Width: Machine width 1,140 mm Height: Warning lamp folded 1.980 mm inwards GVW 2,550 kg 1,400 mm Wheelbase Turning circle Curb to curb 3,250 mm 4,100 mm Wall to wall